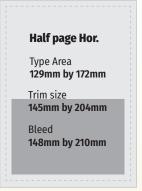

| Print Space           | Cost  |       |
|-----------------------|-------|-------|
|                       | USD   | GBP   |
| Double spread         | 1,750 | 1,400 |
| Back cover            | 2,000 | 1,450 |
| Inside front cover    | 1,450 | 1,050 |
| Inside back cover     | 1,450 | 1,050 |
| Full page             | 1,150 | 900   |
| 1/2 page (Hor./Vert.) | 900   | 600   |
| 1/3 page              | 600   | 450   |
| 1/4 page              | 450   | 350   |

#### All sizes are shown as **Height by Width**