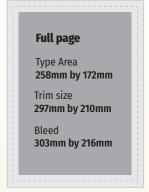

| Print Space           | Cost  |       |
|-----------------------|-------|-------|
|                       | USD   | GBP   |
| Double spread         | 1,750 | 1,400 |
| Back cover            | 2,000 | 1,450 |
| Inside front cover    | 1,450 | 1,050 |
| Inside back cover     | 1,450 | 1,050 |
| Full page             | 1,150 | 900   |
| 1/2 page (Hor./Vert.) | 900   | 600   |
| 1/3 page              | 600   | 450   |
| 1/4 page              | 450   | 350   |

#### All sizes are shown as **Height by Width**