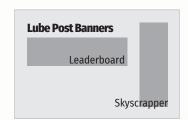

| Website Space       | Cost |     |
|---------------------|------|-----|
|                     | USD  | GBP |
| Hor. Banner/4weeks  | 500  | 400 |
| Vert. Banner/4weeks | 400  | 300 |

| Monthly Lube Post E-newsletter Space   |     |     |  |  |
|----------------------------------------|-----|-----|--|--|
| Leaderboard Banner<br>(Top of Page)    | 500 | 400 |  |  |
| Skyscraper Banner<br>(Right Hand Side) | 400 | 350 |  |  |