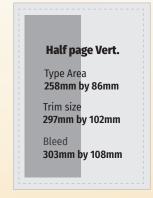

| Print Space           | Cost  |       |
|-----------------------|-------|-------|
|                       | USD   | GBP   |
| Double spread         | 1,750 | 1,400 |
| Back cover            | 2,000 | 1,450 |
| Inside front cover    | 1,450 | 1,050 |
| Inside back cover     | 1,450 | 1,050 |
| Full page             | 1,150 | 900   |
| 1/2 page (Hor./Vert.) | 900   | 600   |
| 1/3 page              | 600   | 450   |
| 1/4 page              | 450   | 350   |

#### All sizes are shown as **Height by Width**