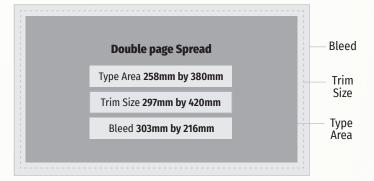

| Print Space           | Cost  |       |
|-----------------------|-------|-------|
|                       | USD   | GBP   |
| Double spread         | 1,750 | 1,400 |
| Back cover            | 2,000 | 1,450 |
| Inside front cover    | 1,450 | 1,050 |
| Inside back cover     | 1,450 | 1,050 |
| Full page             | 1,150 | 900   |
| 1/2 page (Hor./Vert.) | 900   | 600   |
| 1/3 page              | 600   | 450   |
| 1/4 page              | 450   | 350   |

#### All sizes are shown as **Height by Width**