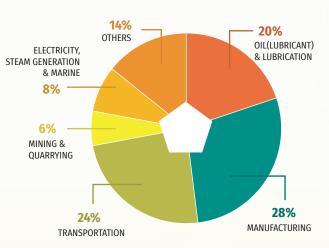

and related industries
- 4. Link complimenting industries



**Media:** Print and Digital **Frequency:** Quarterly



**Media:** Digital

Frequency: Monthly

#### **Editorial Contact Details**

#### **Lubes Africa Ltd**

P.O. Box 432 00507 Nairobi, Kenya

**\*\*** +254 20 2011588

+254 737 737 023

james.wakiru@lubesafrica.com or info@lubesafrica.com

www.lubezine.com

## **Advertising Contact Details**

#### **Only Media Ltd**

United House, 39-41 North Road London, UK

**\*\*** +44 20 8150 5293

+44 7973 642086

djeffries@onlymedia.co.uk



## **Distribution (Print and Digital)**

Lubezine readership/ reach spans around the globe on both print and digital media. This offers opportunity for you to reach your target audience both in Africa and other continents.



## **Industry Sectors**



## **Readership Profile**



## **Advertising**

Lubezine gives you unmatched access to Africa's lubricants and lubrication industry



| Issue              | Ad copy deadline | Print date     |
|--------------------|------------------|----------------|
| January - March    | 13th March       | 30th March     |
| April - June       | 15th June        | 29th June      |
| July - September   | 14th September   | 29th September |
| October - December | 12th December    | 28th December  |

| Print Space           | Cost  |       |
|-----------------------|-------|-------|
|                       | USD   | GBP   |
| Double spread         | 1,750 | 1,400 |
| Back cover            | 2,000 | 1,450 |
| Inside front cover    | 1,450 | 1,050 |
| Inside back cover     | 1,450 | 1,050 |
| Full page