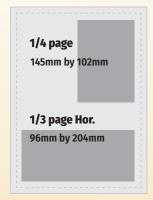

| Print Space           | Cost  |       |
|-----------------------|-------|-------|
|                       | USD   | GBP   |
| Double spread         | 1,750 | 1,400 |
| Back cover            | 2,000 | 1,450 |
| Inside front cover    | 1,450 | 1,050 |
| Inside back cover     | 1,450 | 1,050 |
| Full page             | 1,150 | 900   |
| 1/2 page (Hor./Vert.) | 900   | 600   |
| 1/3 page              | 600   | 450   |
| 1/4 page              | 450   | 350   |

#### All sizes are shown as **Height by Width**